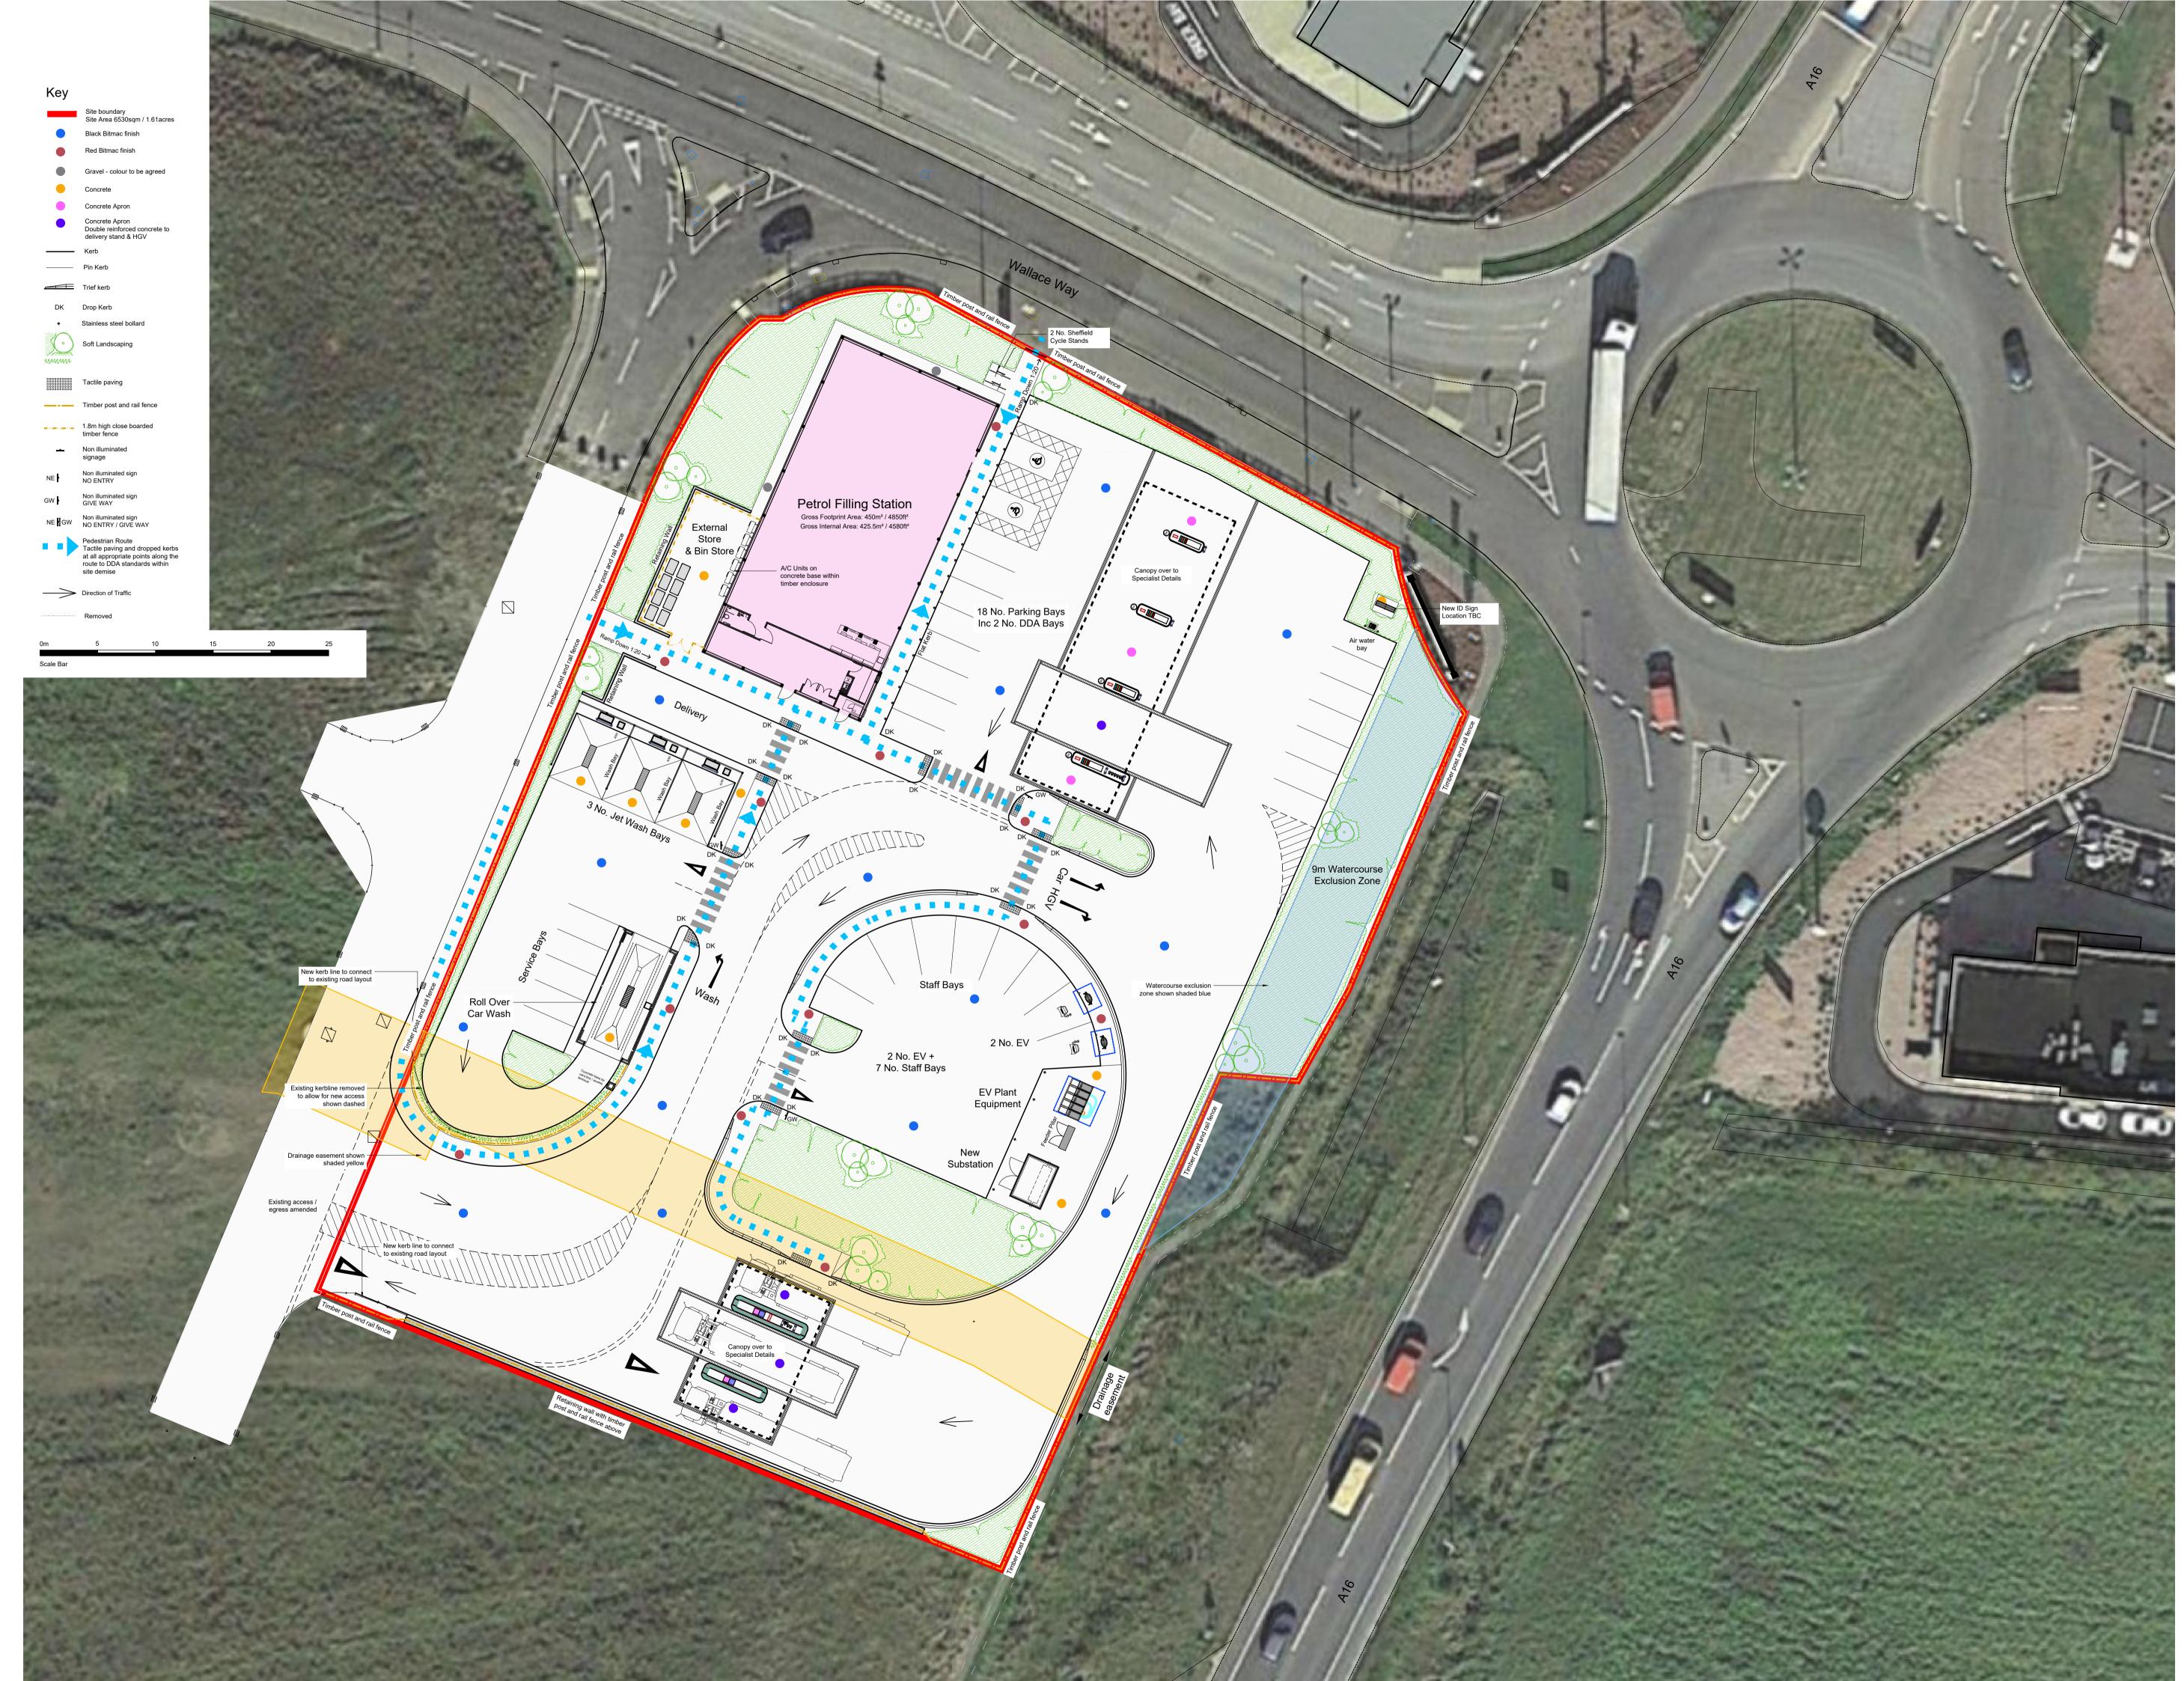

SCHEME SUBJECT TO TRACKING ANALYSIS

| REVISIONS ^ |                                      |
|-------------|--------------------------------------|
| CLIENT      | PLATINUM RETAIL                      |
| PROJECT     | THE QUADRANT<br>WYBERTON<br>PE21 7NE |
| TITLE       | PLANNING                             |
| DATE        | 22.02.22                             |
| SCALE       | 1:250@A1                             |
| JOB ID      | 1938                                 |
| DWG         | 6                                    |